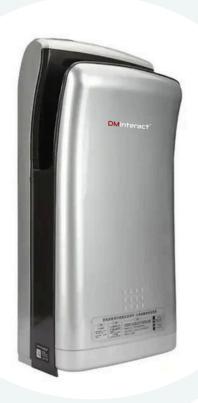

## **Effiently Purify The Wind**

The DMinteract Inhasa Double Induction High-Speed Hand Dryer combines efficient air purification with quick, hygienic hand drying. Its double induction technology ensures a fast drying experience, contributing to environmental sustainability by minimizing paper towel usage.



## **Intelligent Interactivity**

DMInteract takes user experience to the next level with intelligent interactivity features. The DM-AB500 Airblade is equipped with smart sensors that detect hand movements, triggering the jet system precisely when needed. This touch-free operation not only enhances user convenience but also minimizes the risk of cross-contamination in high-traffic restroom environments.



# Available In Silver and White Color





### **Touchless infrared**

Experience the future of hygiene with DMInteract's automatic hand dryer – dry your hands effortlessly without ever making direct contact with the device. Embrace a touch-free and germ-free solution for a cleaner, more advanced hand-drying experience.



## **PRODUCT SPECIFICATION**

| Model                               | DM-AB500                      |
|-------------------------------------|-------------------------------|
| Product Name                        | High Speed Jet Air Hand Dryer |
| Power                               | 1200W                         |
| Blowing Rate                        | 95m/s                         |
| Material                            | ABS Plastic                   |
| Color                               | Silver Or Wh