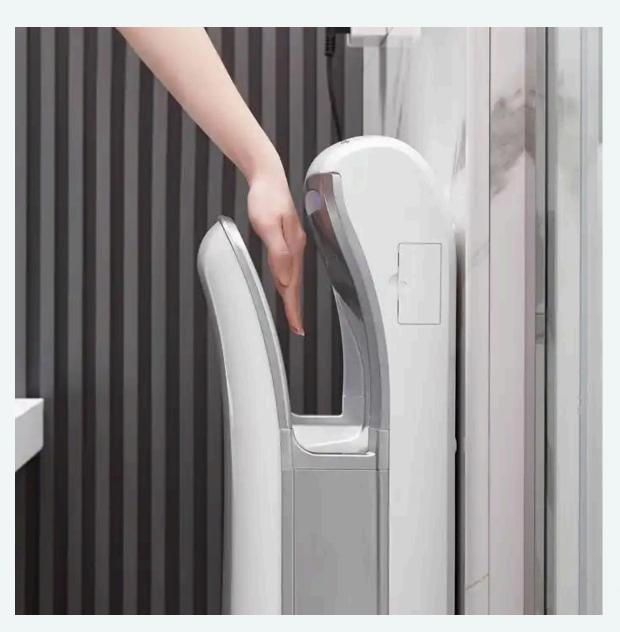

## **Intelligent Interactivity**

DMInteract takes user experience to the next level with intelligent interactivity features. The DM-AB500 Airblade is equipped with smart sensors that detect hand movements, triggering the jet system precisely when needed. This touch-free operation not only enhances user convenience but also minimizes the risk of cross-contamination in high-traffic restroom environments.

### **Touchless infrared**

Experience the future of hygiene with DMInteract's automatic hand dryer – dry your hands effortlessly without ever making direct contact with the device. Embrace a touch-free and germ-free solution for a cleaner, more advanced hand-drying experience.