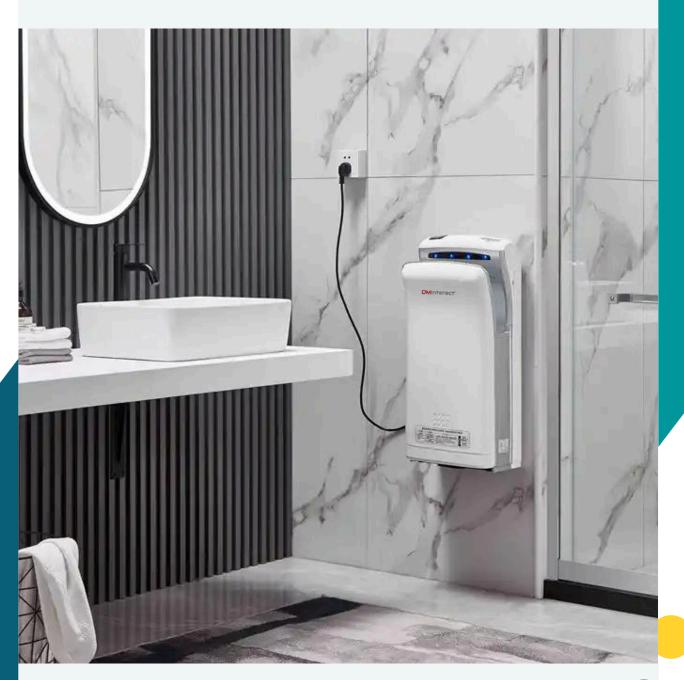

## **Effiently Purify The Wind**

The DMinteract Inhasa Double Induction High-Speed Hand Dryer combines efficient air purification with quick, hygienic hand drying. Its double induction technology ensures a fast drying experience, contributing to environmental sustainability by minimizing paper towel usage.



## **Intelligent Interactivity**

DMInteract takes user experience to the next level with intelligent interactivity features. The DM-AB500 Airblade is equipped with smart sensors that detect hand movements, triggering the jet system precisely when needed. This touch-free operation not only enhances user convenience but also minimizes the risk of cross-contamination in high-traffic restroom environments.



# Available In Silver and White Color





### **Touchless infrared**

Experience the future of hygiene with DMInteract's automatic hand dryer – dry your hands effortlessly without ever making direct contact with the device. Embrace a touch-free and germ-free solution for a cleaner, more advanced hand-drying experience.



## **PRODUCT SPECIFICATION**

| Model