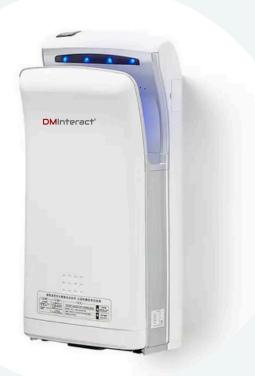

## **Effiently Purify The Wind**

The DMinteract Inhasa Double Induction High-Speed Hand Dryer combines efficient air purification with quick, hygienic hand drying. Its double induction technology ensures a fast drying experience, contributing to environmental sustainability by minimizing paper towel usage.



## **Intelligent Interactivity**

DMInteract takes user experience to the next level with intelligent interactivity features. The DM-AB500 Airblade is equipped with smart sensors that detect hand movements, triggering the jet system precisely when needed. This touch-free operation not only enhances user convenience but also minimizes the risk of cross-contamination in high-traffic restroom environments.



# Available In Silver and White Color





### **Touchless infrared**

Experience the future of hygiene with DMInteract's automatic hand dryer – dry your hands effortlessly without ever making direct contact with the device. Embrace a touch-free and germ-free solution for a cleaner, more advanced hand-drying experience.



## **PRODUCT SPECIFICATION**

| Model                               | DM-AB500                      |
|-------------------------------------|-------------------------------|
| Product Name                        | High Speed Jet Air Hand Dryer |
| Power                               | 1200W                         |
| Blowing Rate                        | 95m/s                         |
| Material                            | ABS Plastic                   |
| Color                               | Silver Or Whit