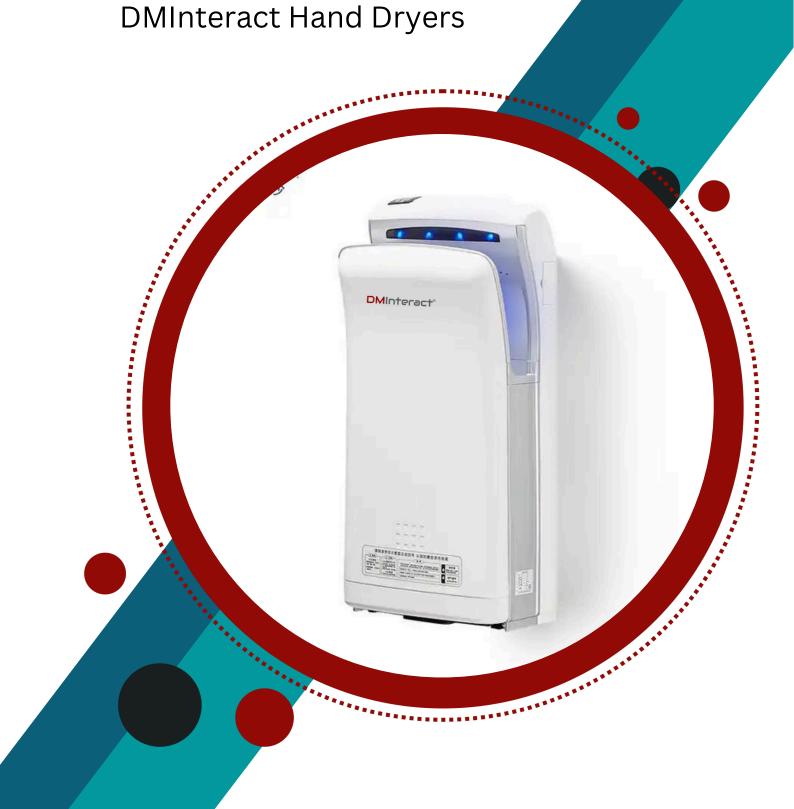

### **Touchless infrared**

Experience the future of hygiene with DMInteract's automatic hand dryer – dry your hands effortlessly without ever making direct contact with the device. Embrace a touch-free and germ-free solution for a cleaner, more advanced hand-drying experience.