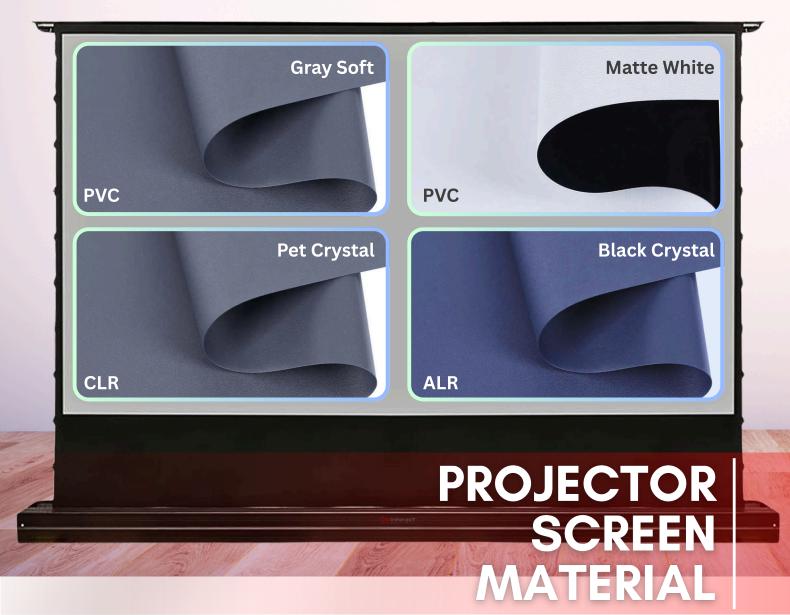

## PREMIUM SCREEN MATERIALS

PVC Gray Soft | PVC Matte White | Black Crystal | PET Crystal

Our premium screen materials — **PVC Gray, Matte White, Black Crystal**, and **PET Crystal** — are engineered to deliver outstanding projection clarity across various environments. These screens are crafted for smooth, wrinkle-free performance and built with durable materials that ensure long-term reliability. Whether you're setting up a home theater or a professional presentation space, our screens deliver immersive clarity and vivid visuals every time.