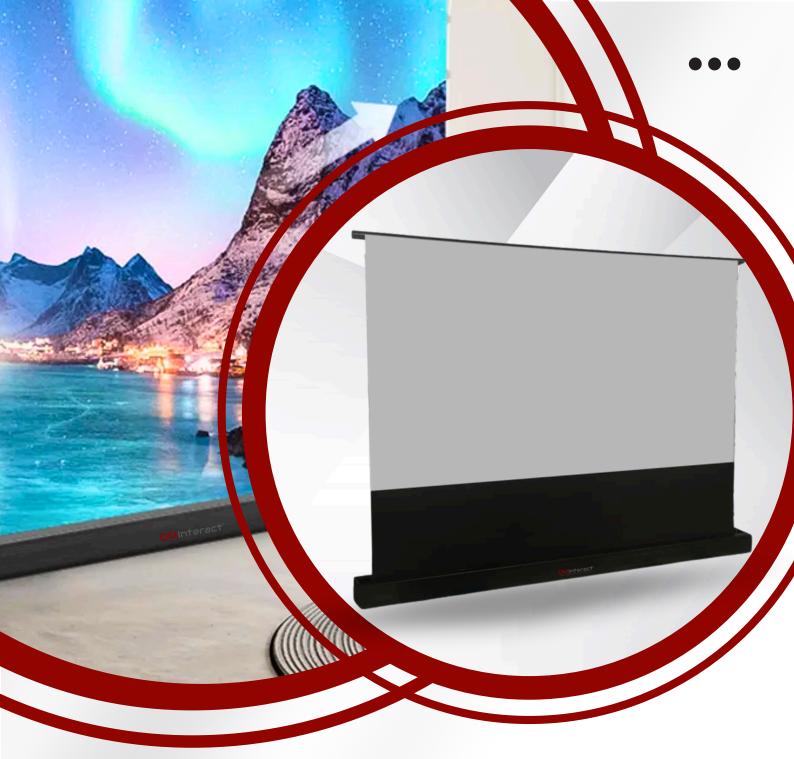

## DMInteract® FLOOR RISING PROJECTOR SCREENS SIZE RANGE: 90 - 150 INCHES

Elevate your cinematic experience with our Floor Rising

Projector Screen

## FLOOR RISING PROJECTOR SCREEN

Elevate your cinematic experience with our Floor Rising Projector Screen by **DMInteract**. Effortlessly deploy this sleek and portable screen for immersive visuals, and retract it with ease when the show is over. Movie nights will never be the same.