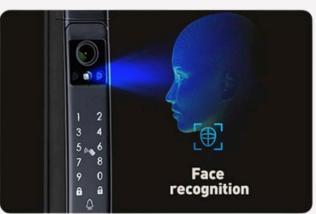

### **6 WAYS UNLOCK**

Face Recognition / Fingerprint / Card / Password / Mechanical Key / App

# 9 ADVANCED FUNCTIONS

Digital Door viewer Intercom call

Face Recognition Fingerprint Unlock

Password Unlock Card Unlock

[4]

Key Unlock USB Port