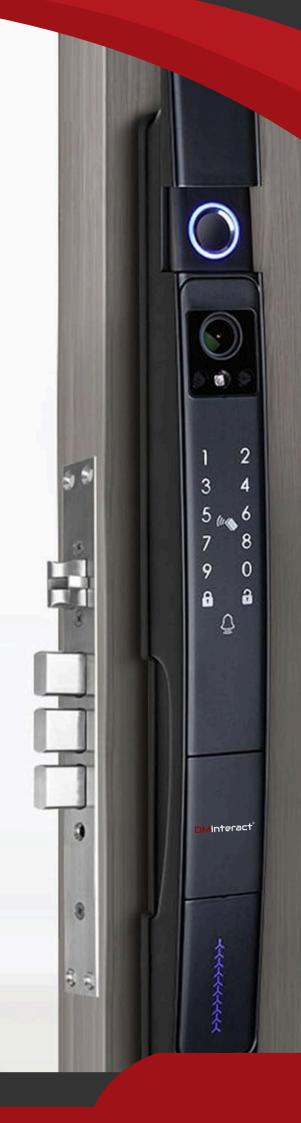

### PRODUCT OVERVIEW

Upgrade your security with the DMInteract DM-SDL03 Smart Fingerprint Door Lock! Seamlessly unlock with your fingerprint, password, IC card, key, or the Tuya App. Crafted from durable aluminum alloy, it offers advanced features like Bluetooth and Wi-Fi connectivity, access logs, and low power consumption. Perfect for homes, offices, hotels, and more—experience convenience and peace of mind like never before!

### **6 WAYS UNLOCK**

Face Recognition / Fingerprint / Card / Password / Mechanical Key / App

# 9 ADVANCED FUNCTIONS

Digital Door viewer Intercom call

Face Recognition Fingerprint Unlock

Password Unlock Card Unlock

[4]

Key Unlock USB Port