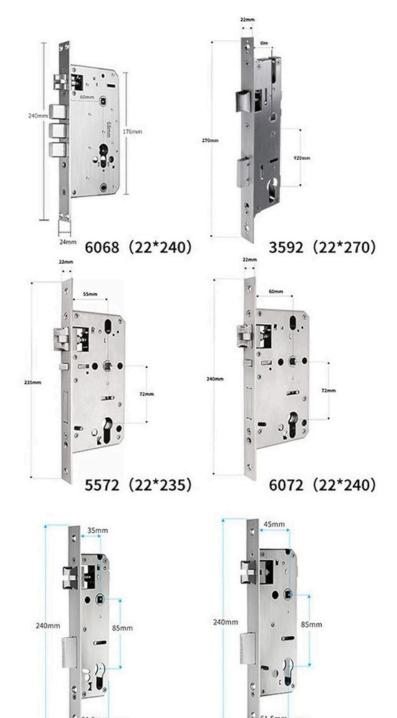

## MULTIPLE DOOR LOCK SUPPORT

3585 (22\*240)

4585 (22\*240)

Showroom G-02, IT Plaza, Dubai Silicon Oasis, Dubai, United Arab Emirates