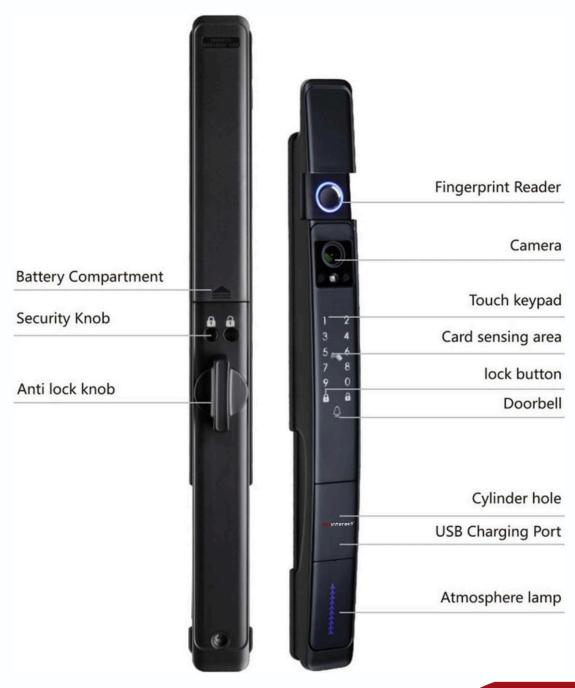

### PRODUCT OVERVIEW

Upgrade your security with the DMInteract DM-SDL03 Smart Fingerprint Door Lock! Seamlessly unlock with your fingerprint, password, IC card, key, or the Tuya App. Crafted from durable aluminum alloy, it offers advanced features like Bluetooth and Wi-Fi connectivity, access logs, and low power consumption. Perfect for homes, offices, hotels, and more—experience convenience and peace of mind like never before!

### **6 WAYS UNLOCK**

Face Recognition / Fingerprint / Card / Password / Mechanical Key / App

# 9 ADVANCED FUNCTIONS

Digital Door viewer Intercom call

Face Recognition Fingerprint Unlock

Password Unlock Card Unlock

[4]

Key Unlock USB Port