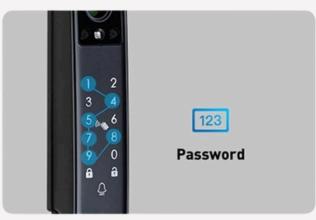

### **6 WAYS UNLOCK**

Face Recognition / Fingerprint / Card / Password / Mechanical Key / App

# 9 ADVANCED FUNCTIONS

Digital Door viewer Intercom call

Face Recognition Fingerprint Unlock

Password Unlock Card Unlock

[4]

Key Unlock USB Port