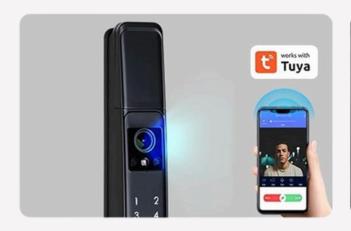

### PRODUCT OVERVIEW

Upgrade your security with the DMInteract DM-SDL03 Smart Fingerprint Door Lock! Seamlessly unlock with your fingerprint, password, IC card, key, or the Tuya App. Crafted from durable aluminum alloy, it offers advanced features like Bluetooth and Wi-Fi connectivity, access logs, and low power consumption. Perfect for homes, offices, hotels, and more—experience convenience and peace of mind like never before!

### **6 WAYS UNLOCK**

Face Recognition / Fingerprint / Card / Password / Mechanical Key / App