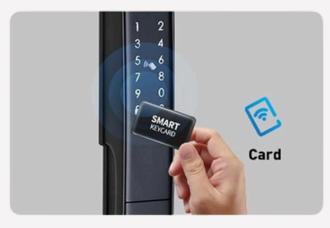

### **6 WAYS UNLOCK**

Face Recognition / Fingerprint / Card / Password / Mechanical Key / App

# 9 ADVANCED FUNCTIONS

Digital Door viewer Intercom call

Face Recognition Fingerprint Unlock

Password Unlock Card Unlock

[4]

Key Unlock USB Port