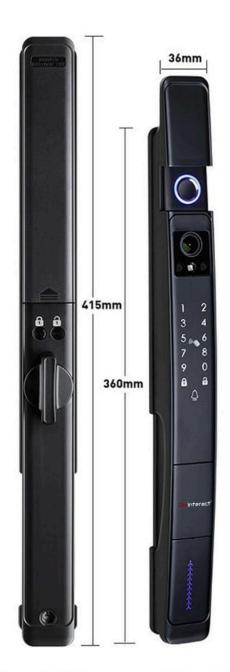

### **DMINTERACT DM-SDL03**

Tuya App Remote Smart Fingerprint
Door Lock with Multi-Access Options –
Bluetooth, Wi-Fi, Password, Card & Key
Unlock for Home, Office, and Hotels

### PRODUCT OVERVIEW

Upgrade your security with the DMInteract DM-SDL03 Smart Fingerprint Door Lock! Seamlessly unlock with your fingerprint, password, IC card, key, or the Tuya App. Crafted from durable aluminum alloy, it offers advanced features like Bluetooth and Wi-Fi connectivity, access logs, and low power consumption. Perfect for homes, offices, hotels, and more—experience convenience and peace of mind like never before!

### **6 WAYS UNLOCK**

Face Recognition / Fingerprint / Card / Password / Mechanical Key / App

# 9 ADVANCED FUNCTIONS

Digital Door viewer Intercom call

Face Recognition Fingerprint Unlock

Password Unlock Card Unlock

[4]

Key Unlock USB Port