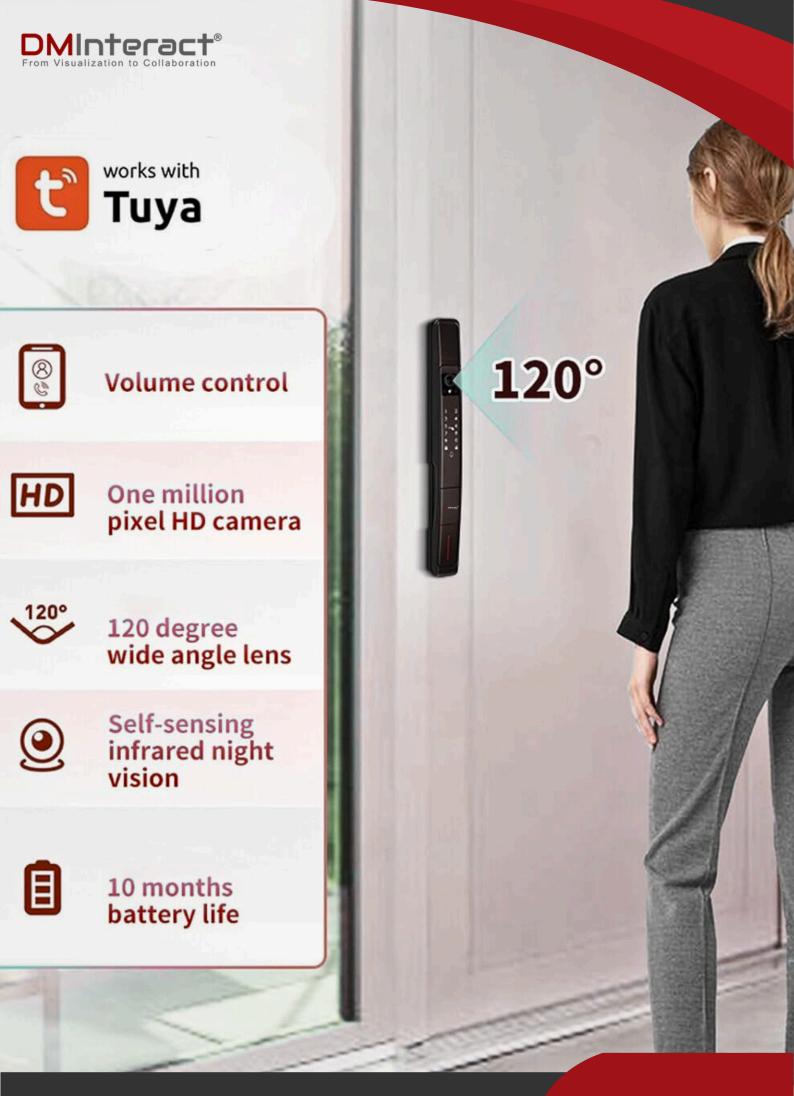

### PRODUCT OVERVIEW

Upgrade your security with the DMInteract DM-SDL03 Smart Fingerprint Door Lock! Seamlessly unlock with your fingerprint, password, IC card, key, or the Tuya App. Crafted from durable aluminum alloy, it offers advanced features like Bluetooth and Wi-Fi connectivity, access logs, and low power consumption. Perfect for homes, offices, hotels, and more—experience convenience and peace of mind like never before!

### **6 WAYS UNLOCK**

Face Recognition / Fingerprint / Card / Password / Mechanical Key / App

# 9 ADVANCED FUNCTIONS

Digital Door viewer Intercom call

Face Recognition Fingerprint Unlock

Password Unlock Card Unlock

[4]

Key Unlock USB Port