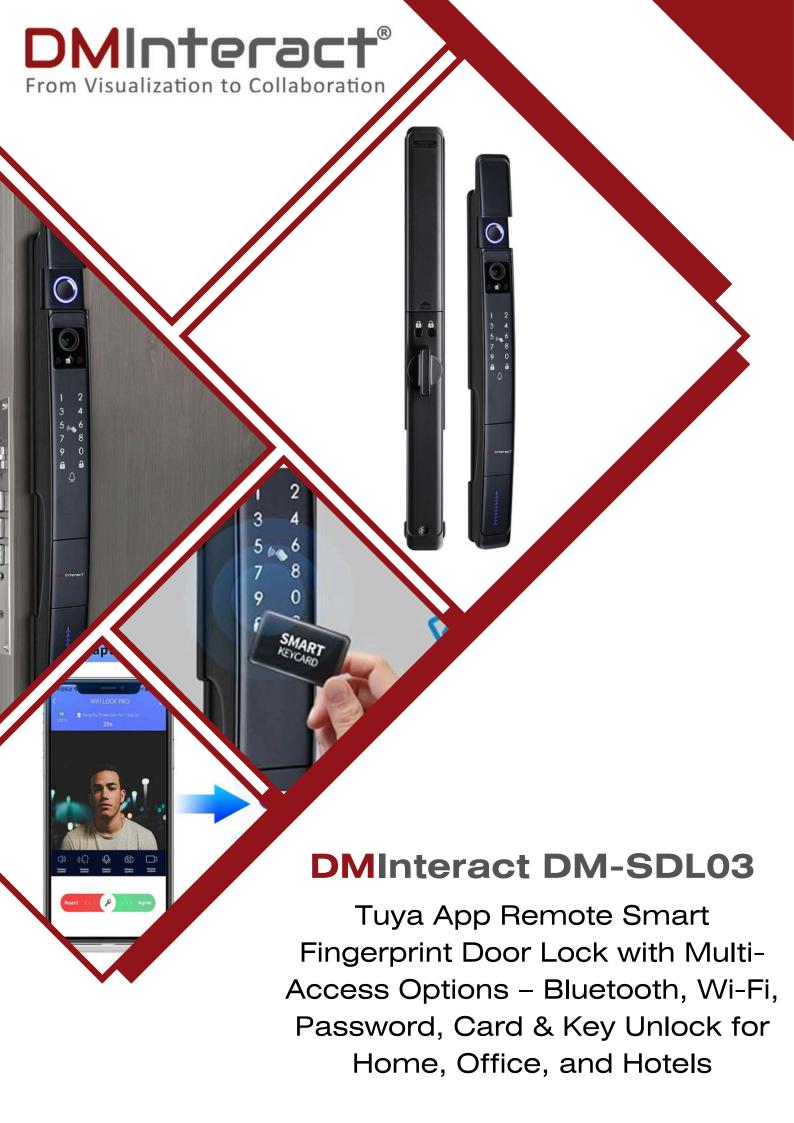

### **DMINTERACT DM-SDL03**

Tuya App Remote Smart Fingerprint
Door Lock with Multi-Access Options –
Bluetooth, Wi-Fi, Password, Card & Key
Unlock for Home, Office, and Hotels

### PRODUCT OVERVIEW

Upgrade your security with the DMInteract DM-SDL03 Smart Fingerprint Door Lock! Seamlessly unlock with your fingerprint, password, IC card, key, or the Tuya App. Crafted from durable aluminum alloy, it offers advanced features like Bluetooth and Wi-Fi connectivity, access logs, and low power consumption. Perfect for homes, offices, hotels, and more—experience convenience and peace of mind like never before!