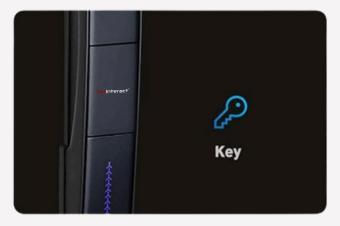

### **6 WAYS UNLOCK**

Face Recognition / Fingerprint / Card / Password / Mechanical Key / App

# 9 ADVANCED FUNCTIONS

Digital Door viewer Intercom call

Face Recognition Fingerprint Unlock

Password Unlock Card Unlock

[4]

Key Unlock USB Port