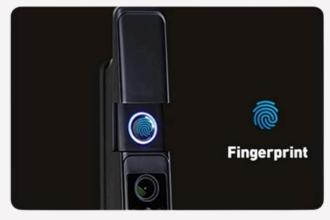

### **6 WAYS UNLOCK**

Face Recognition / Fingerprint / Card / Password / Mechanical Key / App

# 9 ADVANCED FUNCTIONS

Digital Door viewer Intercom call

Face Recognition Fingerprint Unlock

Password Unlock Card Unlock

[4]

Key Unlock USB Port