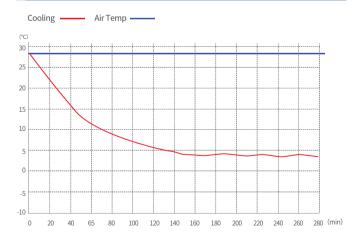

erature, and operation control, ensuring safe and stable operation.

#### Security System

Perfect audible and visual alarm system comes with alarm functions for high temperature, low temperature, sensor failure, door ajar, and power failure.

### High-efficiency Refrigeration

- · Advanced air cooling design, precision temperature control, safeguarding security of blood
- · Stainless steel inner container, copper tube evaporator, powerful refrigeration



## Scope of Application

Suitable for use in blood banks, hospitals, health and disease prevention systems, research institutions, colleges & universities, the electronic industry, biological engineering, laboratories in colleges & universities, military enterprises, deep-sea fishing companies, etc.

## Performance Data / Cooling Curve



## External Dimensions



| 4°C Blood Bank Refrigerator          |                                                                                                        |
|--------------------------------------|--------------------------------------------------------------------------------------------------------|
| Model                                | XC-170L                                                                                                |
| Cabinet Type                         | Upright                                                                                                |
| Capacity(L)                          | 170                                                                                                    |
| Internal Size(W*D*H)mm               | 5