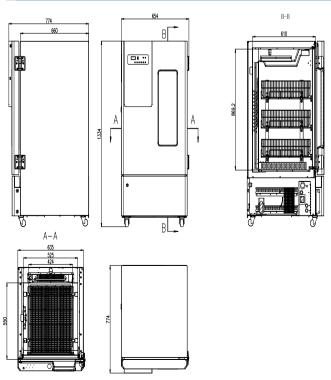

## External Dimensions

| 4°C Blood Bank Refrigerator          |                                                                                                        |
|--------------------------------------|--------------------------------------------------------------------------------------------------------|
| Model                                | XC-170L                                                                                                |
| Cabinet Type                         | Upright                                                                                                |
| Capacity(L)                          | 170                                                                                                    |
| Internal Size(W*D*H)mm               | 525*550*744                                                                                            |
| External Size(W*D*H)mm               | 654*774*1330                                                                                           |
| Net Weight(Kgs)                      | 106                                                                                                    |
| Performance                          |                                                                                                        |
| Temperature Setting                  | 2~6°C                                                                                                  |
| Ambient Temperature                  | 16-32°C                                                                                                |
| Climate Class                        | N                                                                                                      |
| Controller                           | Microprocessor                                                                                         |
| Display                              | Digital display                                                                                        |
| Refrigeration                        |                                                                                                        |
| Compressor                           | 1pc                                                                                                    |
| Cooling Method                       | Air cooling                                                                                            |
| Defrost Mode                         | Automatic                                                                                              |
| Refrigerant                          | R290                                                                                                   |
| Insulation Thickness(mm)             | 55                                                                                                     |
| Construction                         |                                                                                                        |
| External Material                    | Powder coated material                                                                                 |
| Inner Material                       | Aluminum plate with spraying (optional Stainless steel)                                                |
| Shelves                              | 3(coated steel wired shelf)                                                                            |
| Door Lock with key                   | Yes                                                                                                    |
| Blood Basket                         | 9                                                                                                      |
| Access Port                          | 1pc. Ø 25 mm                                                                                           |
| Casters                              | 4 (2 casters with brake)                                                                               |
| Data Logging/Interval/Recording Time | USB/Record every 10 minute / 2 years                                                                   |
| Backup Battery                       | Yes                                                                                                    |
| Alarm                                |                                                                                                        |
| Temperature                          | High/Low temperature, High ambient temperature                                                         |
| Electrical                           | Power failure , Low battery                                                                            |
| System                               | Sensor failure, Door ajar, Condenser overheating, Built-in datalogger USB failure, Communication error |
| Electrical                           |                                                                                                        |
| Power Supply(V/HZ)                   | 220/50                                                                                                 |
| Input Power(W)                       | 260                                                                                                    |
| Rated Current(A)                     | 1.7                                                                                                    |
| Accessories                          |                                                                                                        |
| Options                              | Chart recorder Chart recorder                                                                          |
| Standard                             | Remote alarm contact, RS485                                                                            |