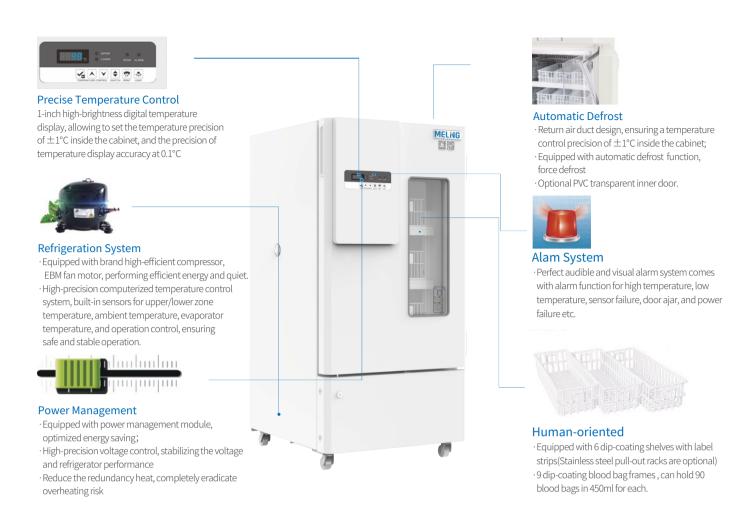

#### Constant Temperature under Intelligent Control

- ·Return air duct design, ensuring a temperature control accuracy at 0.1°C inside the cabinet;
- · High-precision computerized temperature control system, built-in sensors for upper/lower zone temperature, ambient temperature, evaporator temperature, and operation control, ensuring safe and stable operation.

#### Security System

Perfect audible and visual alarm system comes with alarm functions for high temperature, low temperature, sensor failure, door ajar, and power failure.

### High-efficiency Refrigeration

- · Advanced air cooling design, precision temperature control, safeguarding security of blood
- · Stainless steel inner container, copper tube evaporator, powerful refrigeration