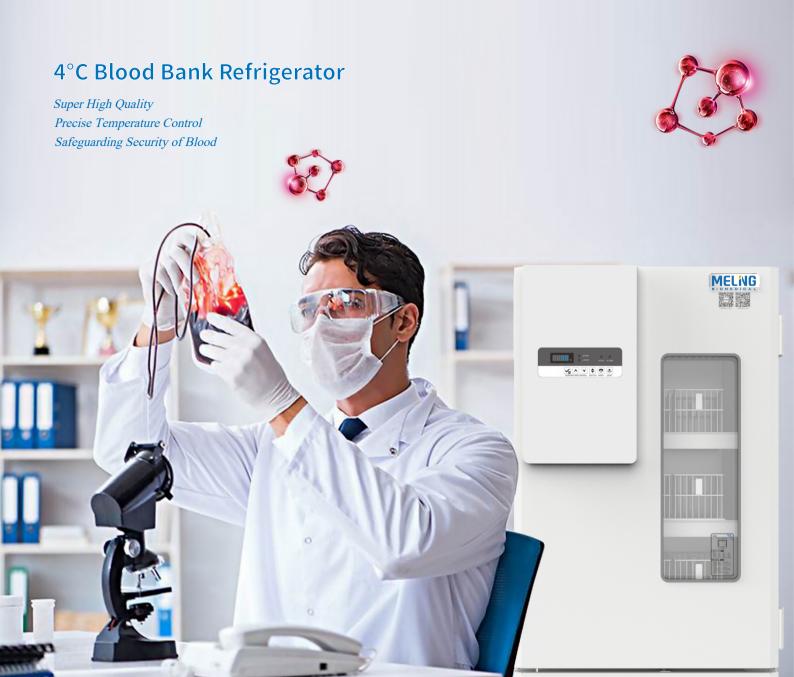

### High-efficiency Refrigeration

- · Advanced air cooling design, precision temperature control, safeguarding security of blood
- · Stainless steel inner container, copper tube evaporator, powerful refrigeration

## Scope of Application

Suitable for use in blood banks, hospitals, health and disease prevention systems, research institutions, colleges & universities, the electronic industry, biological engineering, laboratories in colleges & universities, military enterprises, deep-sea fishing companies, etc.