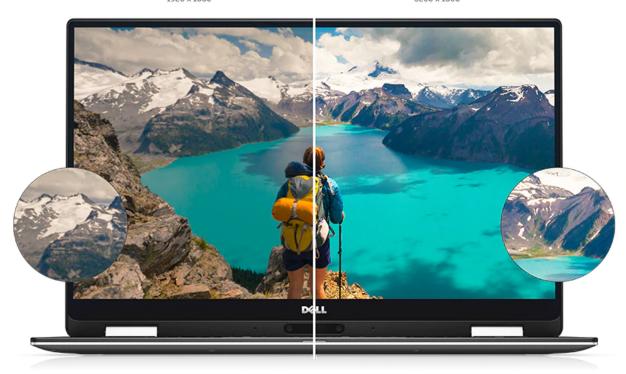

**Back-up power:** The optional Dell Hybrid Adapter + Power Bank will give you extra runtime with (11) additional hours of productivity for your XPS 13 2-in-1.

Enjoy a better view.

**Stunning view and clarity:** Fall in love with the stunning UltraSharp QHD+ resolution (3200x1800) for truly astonishing detail with 5.7 million pixels (276 ppi). Enjoy 2.5 million more pixels than FHD, so images and text are incredibly crisp. Say goodbye to blurry lines, and get pinpoint accuracy when editing images. Zoom in for advanced detail or see more content on your screen.