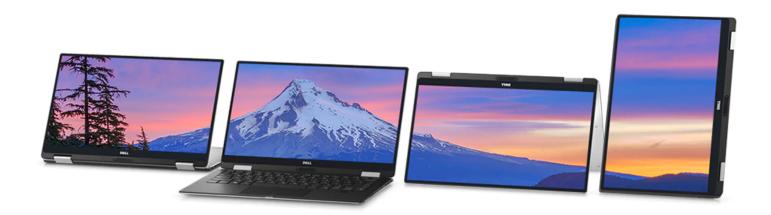

**Elegant at every angle:** The XPS 13 2-in-1 is built with a premium 360-degree hinge for four, flexible positions – tablet, tent, laptop and stand mode – so you can watch, work or surf the way you want.

**Easy to share:** See content clearly from nearly every angle with the IGZO IPS panel, providing a wide viewing angle of up to 170°. While the touch display makes it simple to tap, swipe and pinch your way around the screen.