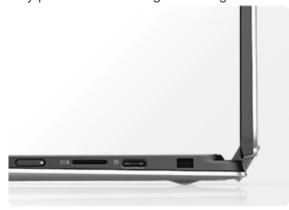

Ports & Slots

1. Speaker 2. Power Button 3. Micro SD Card Slot 4. USB C 3.1 with Power Delivery and DisplayPort 5. Noble Lock Slot 6. Thunderbolt™ 3 (4 lanes of PCI Express Gen 3) with Power Delivery and DisplayPort 7. Headset jack 8. Battery gauge button and indicator