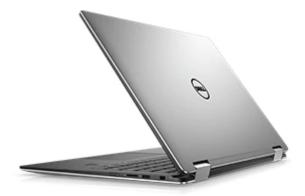

## Beauty without borders.

The world's smallest 13-inch 2-in-1 with InfinityEdge display for virtually borderless viewing and gorgeous detail with the latest 8th gen Intel® processors and optional UltraSharp QHD+.

Style in a class of its own.

**Thin. Light. Incredibly mobile:** The XPS 13 2-in-1<sup>1</sup> is the smallest 13-inch with an expansive edge-to-edge display, making it a beautifully mobile, easy-to-pack powerhouse that lets you work and play anywhere.

**Elegant at every angle:** The XPS 13 2-in-1 is built with a premium 360-degree hinge for four, flexible positions – tablet, tent, laptop and stand mode – so you can watch, work or surf the way you want.