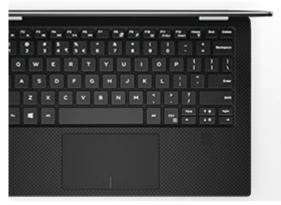

Pinch, zoom and click with precision

The precision touch pad prevents jumping and floating cursors, while Accidental Activation Prevention puts a stop to unintentional clicks when your palm hits the touch pad. A standard backlit keyboard illuminates your keys so you can stay productive in low-light or no-light rooms.