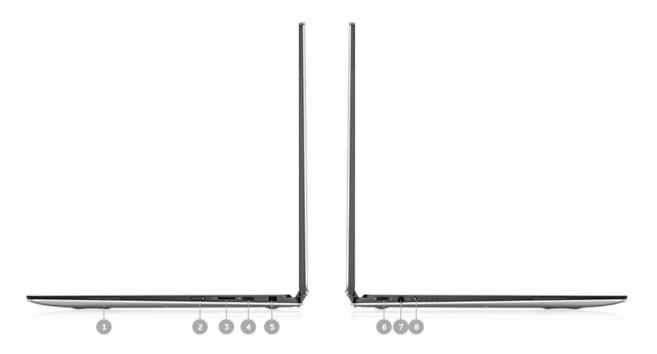

Ports & Slots

1. Speaker 2. Power Button 3. Micro SD Card Slot 4. USB C 3.1 with Power Delivery and DisplayPort 5. Noble Lock Slot 6. Thunderbolt™ 3 (4 lanes of PCI Express Gen 3) with Power Delivery and DisplayPort 7. Headset jack 8. Battery gauge button and indicator