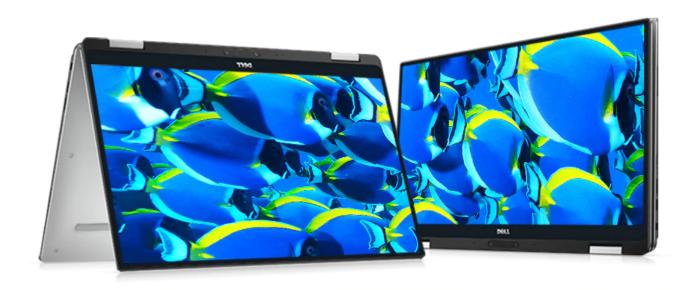

## Beauty without borders.

The world's smallest 13-inch 2-in-1 with InfinityEdge display for virtually borderless viewing and gorgeous detail with the latest 8th gen Intel® processors and optional UltraSharp QHD+.

#### Real wonder.

The revolutionary InfinityEdge display is now available for the first time on a 2-in-1, providing a virtually borderless edge-to-edge view, all in the smallest 13-inch 2-in-1 on the planet. Enjoy stunning views with the UltraSharp QHD+ resolution seeing every detail with 5.7 million pixels. Colors come to life with a color gamut of 72% and 400-n brightness for a great view even outside.

**Elegant at every angle:** The XPS 13 2-in-1 is built with a premium 360-degree hinge for four, flexible positions – tablet, tent, laptop and stand mode – so you can watch, work or surf the way you want.