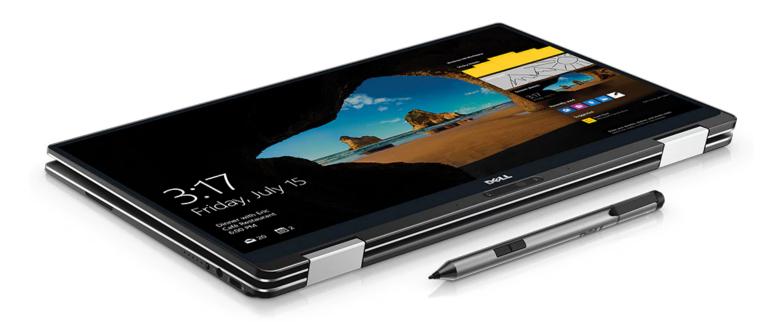

Interact intuitively.

Quickest ways to set ideas in motion: Turn thoughts into action with the magic of Windows Ink. Naturally capture notes at the speed of thought – with no need to be logged in. And powerfully pair inking with Office to effortlessly make edits, create content and drive ideas forward. The optional Dell Active Pen\*, with thousands of levels of pressure sensitivity at pro-level precision (2048), allows for a more natural handwriting experience, mimicking the standard pen experience up to the highest possible level. Quick response, optimized pen tip materials and palm rejection also contribute to making the pen feel that comes as close to writing on standard paper when you are taking notes or drawing.

\*Pen sold separately

**Microsoft Hello:** Enjoy a password-free sign-in with either the fingerprint reader or innovative infrared camera, giving you the fastest way to unlock your Windows device. Using your touch or your face, it recognizes you apart from all others. It waves you in with a friendly hello and even works on apps and Microsoft Edge websites.