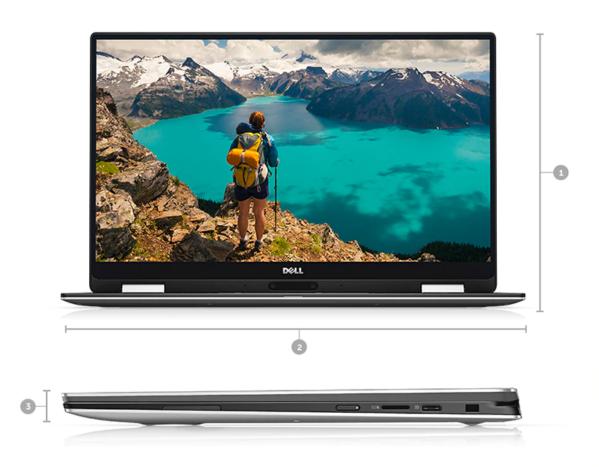

| 1. Depth: 7.8 inches (199 mm)   2. Width: 11.98 inches (304 mm)  3. Height: 0.32-0.54 inches (8 -13.7 mm)   Weight: starting at 2.7 pounds $(1.24 \text{ kg})^{\text{Z}}$ |
|---------------------------------------------------------------------------------------------------------------------------------------------------------------------------|
|                                                                                                                                                                           |
|                                                                                                                                                                           |
|                                                                                                                                                                           |
|                                                                                                                                                                           |
|                                                                                                                                                                           |
|                                                                                                                                                                           |
|                                                                                                                                                                           |
|                                                                                                                                                                           |
|                                                                                                                                                                           |
|                                                                                                                                                                           |
|                                                                                                                                                                           |
|                                                                                                                                                                           |
|                                                                                                                                                                           |
|                                                                                                                                                                           |
|                                                                                                                                                                           |
|                                                                                                                                                                           |
|                                                                                                                                                                           |