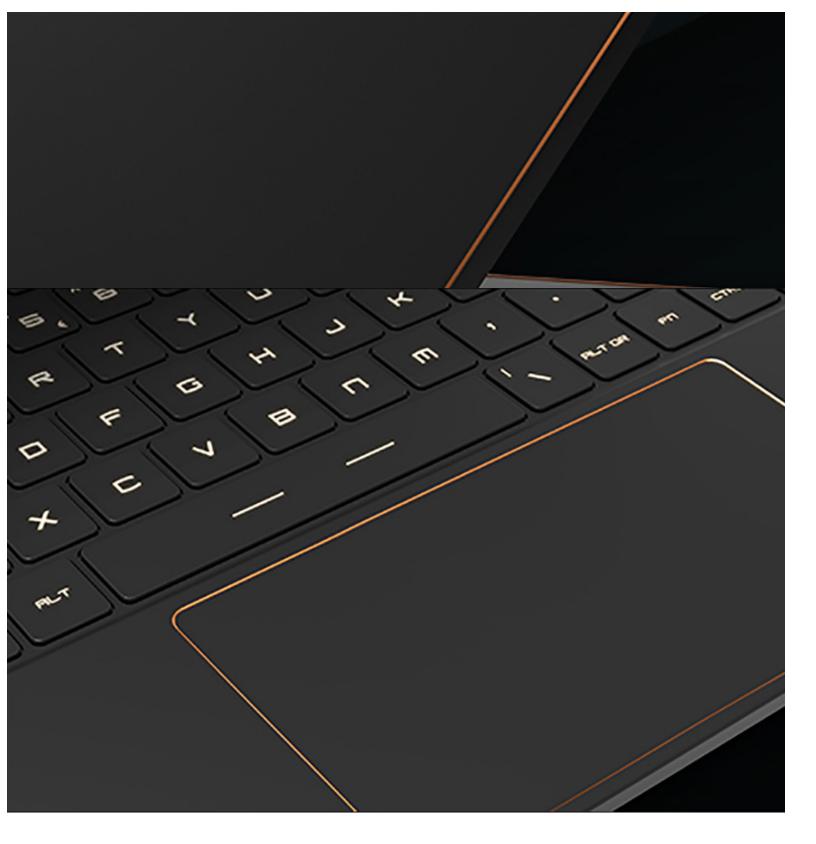

# A SILKY SMOOTH GLASS TOUCHPAD WITH MULTI-TOUCH GESTURES

The premium glass touchpad comes with an enlarged surface area and an extremely smooth finish, perfect for all your for click, scroll, and multi-touch gesture needs.