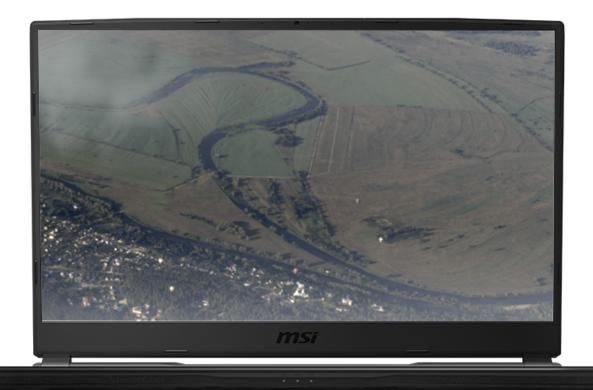

# 144HZ IPS-LEVEL THIN-BEZEL GAMING DISPLAY UNPRECEDENTED SPEED AND CLARITY

The fastest gaming display brings you the most vibrant visuals so you never miss a beat.

\*Optional. May vary by SKU and country.

# Smaller Body. BIGGER SCREEN

The latest thin Bezel design not only offers immersive visual, but also fits a bigger display in a compact and small form factor. A perfect fit for your mobile experience.