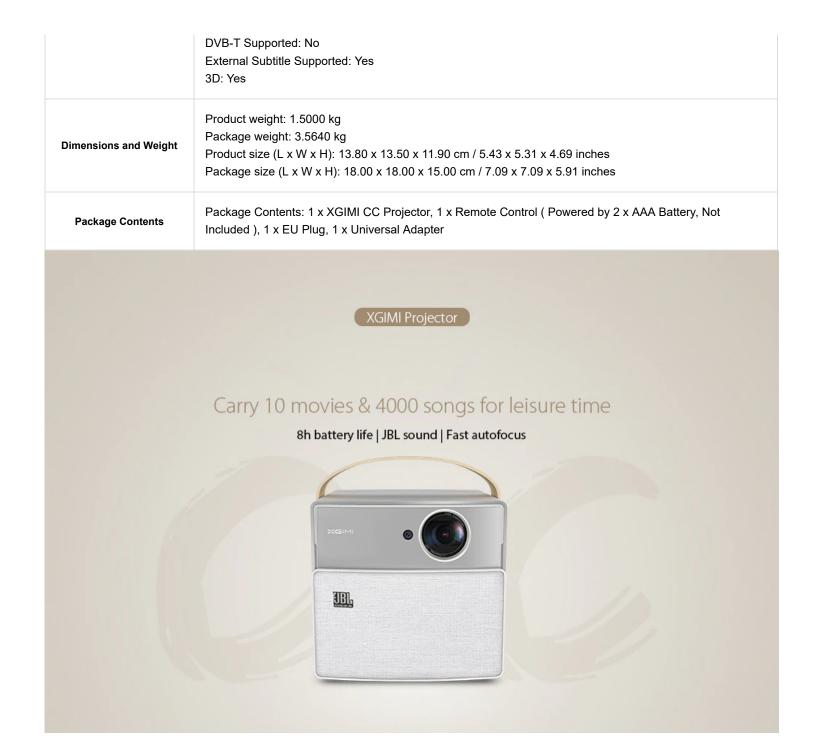

## Description:

The XGIMI CC wireless projector revolutionizes home entertainment by combining immersive audio and video performance in a compact size. It is ideal to use with any phone, laptop, or tablet. It offers 720P HD quality video views with 4K support and up to a maximum of 180-inches. It comes equipped with JBL stereo speakers for high-quality audio. The system is based on Android so you can also use several Android apps.

### Main Features:

- Square pixels and 720P resolution ( default, up to 4K )
- HBO, Youtube etc. with JBL audio
- 180-inch screen with 350 ANSI lumens
- WiFi, Airplay, Miracast, HDMI etc.
- Autofocus and keystone correction (vertical and horizontal)

#### Specifications:

- CPU: MSTAR 6A638 Cortex-A53 dual-core 1.5GHz 64bits, GPU: Mali-T720MP2, 1GB DDR3 RAM, 16GB eMMC flash memory
- Auto focus and ANSI 350 lumens with 0.3 inch DMD RGB-LED base TI-DLP technology
- Native 720P resolution, 1280 x 720 pixel
- 3D, support 1080P / 2K / 4K, vertical + / -40 keystone, Android 5.1.1 system
- Support Airplay / DLNA / Miracast
- JBL customized stereo with 40mm full channels dual speaker unit, with passive bass diaphragm
- Built-in 20000mAh battery, standby time up to 8 hours
- WiFi 2.4G / 5.8G dual channels, 802.11a/b/g/n/ac, Bluetooth 4.0 BLE low power consumption