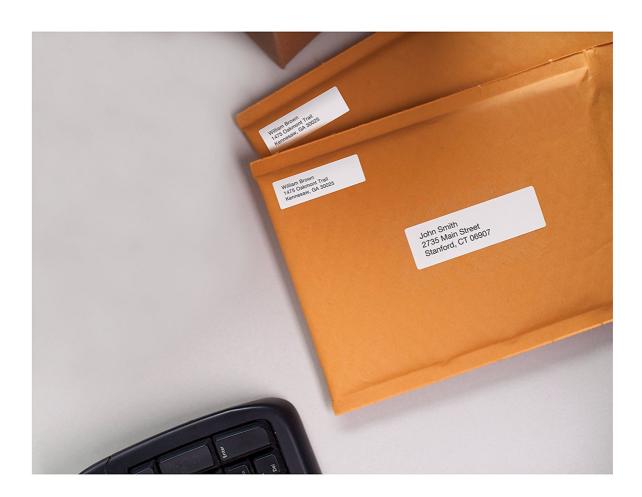

## **PRODUCT OVERVIEW**

The Dymo S0722520 large address labels are guaranteed to work with your Dymo LabelWriter label printers. The Dymo large label contains 1  $\times$  500 white labels that are great for creating a shipping address or return address label. The Dymo large return address labels measure 54mm  $\times$  25mm each and are ideal for all types of labeling that your office may need. The large Dymo LabelWriter return address labels are stylish, customized labels. They are ideal for long addresses and for managing and organizing documents, at home and in the office. The high-quality LabelWriter labels will stick well. An economical solution for your labeling needs, packaged in one roll of 500 labels.

- Permanent adhesive labels for shipping and posting
- Direct thermal printing process eliminates ink and toner
- Text resists smudging, smearing and fading
- Packed in rolls, so that you can print one label or hundreds with ease
- Compatible with Dymo LabelWriter Printers
- One roll of 500 labels
- · Colour: White